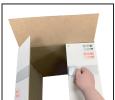

Step: 2 Step: 1

Step: 3

Step: 4

Step: 5 Step: 6

Shipping

- 1. Place the locking lid on top of the container so the locking tabs align with the holes surrounding the lid. Press down on the lid until all of the tabs have clicked into place.
- 2. Assemble the return box by gently pressing the far outer edges of the box inward, creating a 'tube', find the bottom of the box. Close the minor flaps first, carefully removing the adhesive backing.
- Carefully align the Major Flaps over the box and firmly seal the flaps on top of the adhesive, making sure to align the edges to prevent a hole or gap in the bottom.
- Flip the box the right side up and place the large grey zipper bag in the box, then put the sealed 18 gallon sharps container in the bag.
- Seal the bag by zipping shut, removing as much air as possible. Remove the adhesive backing and roll the onto the opposite side of the bag so the front adheres to the back. This removes strain from the zipper enclosure and helps prevent tampering.
- Close the flaps with adhesive first. Remove the adhesive backing, then fold the remaining flaps on top. IMPORTANT: Ensure the flaps completely close and leave no gaps or visibility into the box.