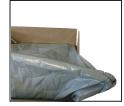

Step: 2 Step: 1

Step: 3

Step: 4

Step: 5 Step: 6

Shipping

- 1. Place the locking lid on top of the container so the locking tabs align with the holes surrounding the lid. Press down on the lid until all of the tabs have clicked into place.
- 2. Assemble the return box by gently pressing the far outer edges of the box inward, creating a 'tube', find the bottom of the box. Close the minor flaps first, carefully removing the adhesive backing.
- Carefully align the Major Flaps over the box and firmly seal the flaps on top of the adhesive, making sure to align the edges to prevent a hole or gap in the bottom.
- Flip the box the right side up and place the large grey zipper bag in the box, then put the sealed 18 gallon sharps container in the bag.
- Seal the bag by zipping shut, removing as much air as possible. Remove the adhesive backing and roll the onto the opposite side of the bag so the front adheres to the back. This removes strain from the zipper enclosure and helps prevent tampering.
- Close the flaps with adhesive first. Remove the adhesive backing, then fold the remaining flaps on top. IMPORTANT: Ensure the flaps completely close and leave no gaps or visibility into the box.