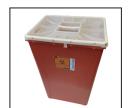

Step: 2 Step: 1

Step: 3

Step: 4

Step: 5 Step: 6

Shipping

- 1. Place the locking lid on top of the container so the locking tabs align with the holes surrounding the lid. Press down on the lid until all of the tabs have clicked into place.
- 2. Assemble the return box by gently pressing the far outer edges of the box inward, creating a 'tube', find the bottom of the box. Close the minor flaps first, carefully removing the adhesive backing.
- Carefully align the Major Flaps over the box and firmly seal the flaps on top of the adhesive, making sure to align the edges to prevent a hole or gap in the bottom.
- Flip the box the right side up and place the large grey zipper bag in the box, then put the sealed 18 gallon sharps container in the bag.
- Seal the bag by zipping shut, removing as much air as possible. Remove the adhesive backing and roll the onto the opposite side of the bag so the front adheres to the back. This removes strain from the zipper enclosure and helps prevent tampering.
- Close the flaps with adhesive first. Remove the adhesive backing, then fold the remaining flaps on top. IMPORTANT: Ensure the flaps completely close and leave no gaps or visibility into the box.