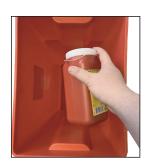

IMPORTANT: DO NOT FILL WITH STRAY NEEDLES. DO NOT OVERFILL.

Step: 1

Step: 2 Step: 3

ONLY for disposal of materials free of pathogens and transferrable diseases. If waste was exposed, it MUST be disinfected prior to disposal. Drain all free liquids prior to disposal.