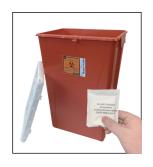

## **Filling**

- 1. Grab a red 18 gallon container, a lid, and an absorbent pouch. Keep your lid where you can find it later or hook it to the side of the container.
- 2. Place the included moisture-absorbant pouch in the bottom of the container.
- 3. You can now begin filling the 18 Gallon container with individual sharps containers.

IMPORTANT: DO NOT FILL WITH STRAY NEEDLES. DO NOT OVERFILL.

Step: 1

Step: 2 Step: 3

ONLY for disposal of materials free of pathogens and transferrable diseases. If waste was exposed, it MUST be disinfected prior to disposal. Drain all free liquids prior to disposal.