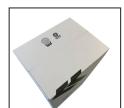

Step: 2 Step: 1

Step: 3

Step: 4

Step: 5 Step: 6

Shipping

- 1. Place the locking lid on top of the container so the locking tabs align with the holes surrounding the lid. Press down on the lid until all of the tabs have clicked into place.
- 2. Assemble the return box by gently pressing the far outer edges of the box inward, creating a 'tube', find the bottom of the box. Close the minor flaps first, carefully removing the adhesive backing.
- Carefully align the Major Flaps over the box and firmly seal the flaps on top of the adhesive, making sure to align the edges to prevent a hole or gap in the bottom.
- Flip the box the right side up and place the large grey zipper bag in the box, then put the sealed 18 gallon sharps container in the bag.
- Seal the bag by zipping shut, removing as much air as possible. Remove the adhesive backing and roll the onto the opposite side of the bag so the front adheres to the back. This removes strain from the zipper enclosure and helps prevent tampering.
- Close the flaps with adhesive first. Remove the adhesive backing, then fold the remaining flaps on top. IMPORTANT: Ensure the flaps completely close and leave no gaps or visibility into the box.